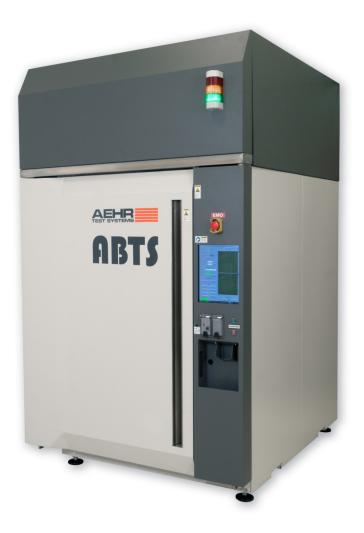

## Advanced Burn-In & Test System

## Cost-effective, reliable and highly configurable system designed to address diverse customer requirements

## System Benefits:

- Low Cost of Ownership
  - Up to 72 burn-in board slots
  - Small footprint
  - No side access required
  - Highly efficient power delivery
  - Low-power standby mode
- High Reliability and Uptime
  - Redundant architecture
  - Hot-swap system power supplies
- Addresses Diverse Needs
  - Production burn-in and test of logic devices and memories
  - Up to 320 I/o channels
- Highly Configurable for Production and Engineering